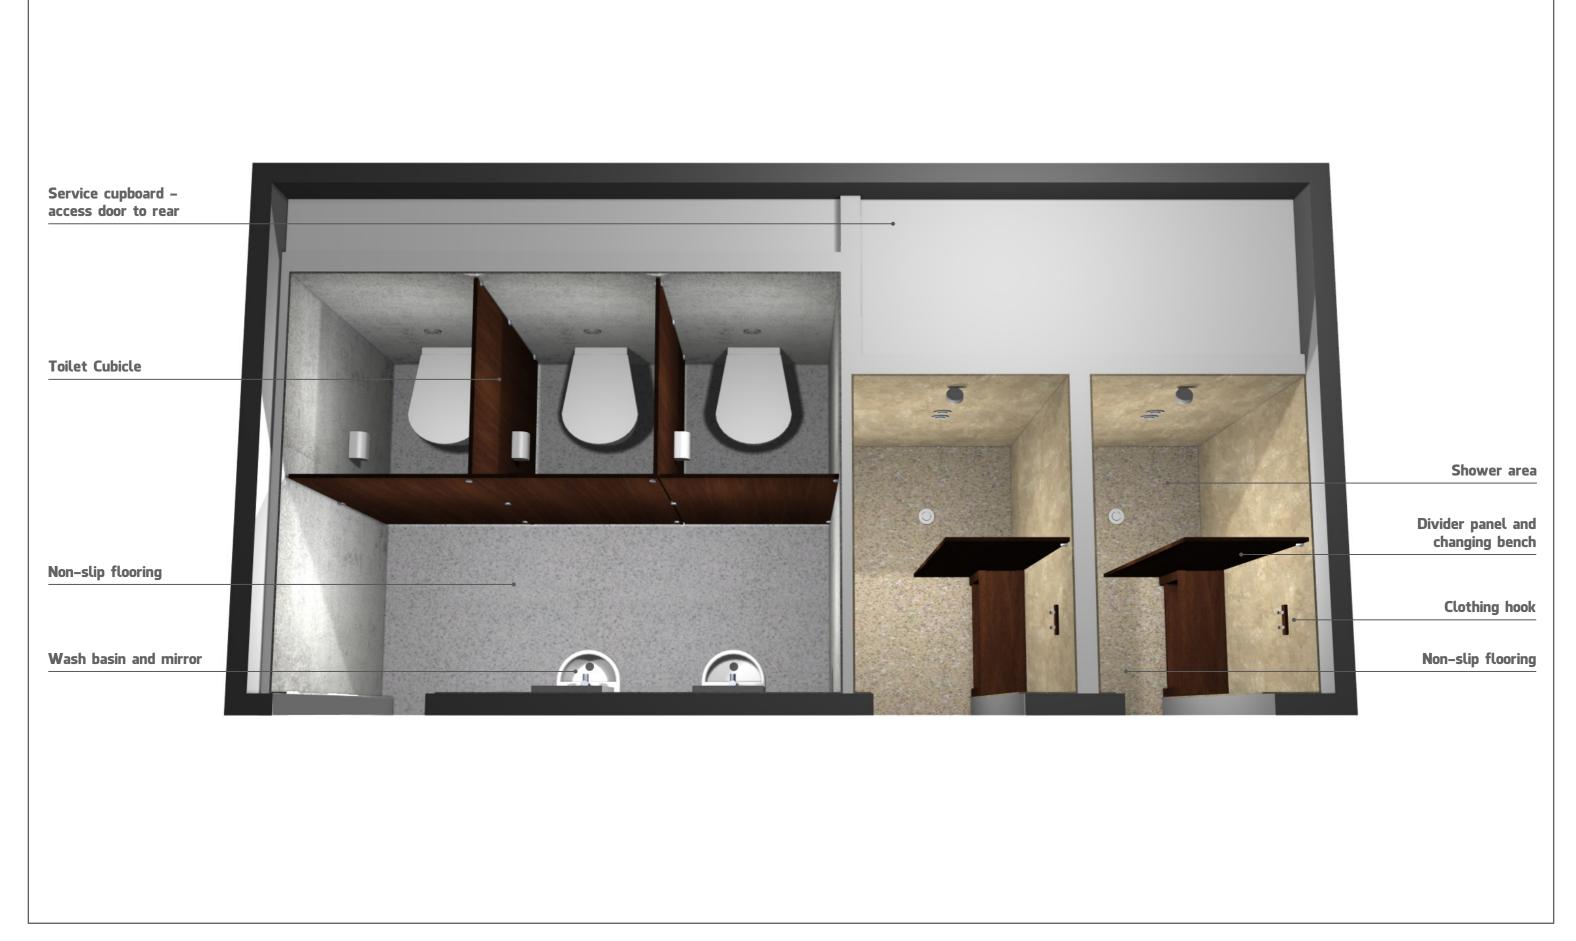

# smart pod Washrooms

In design terms, it's a number one!

one space...endless uses





Glastonbury - Internal
Woodstock
Woodstock - Internal
Coachella
Coachella - Internal
Fuji
Fuji - Internal
Brand colours or surroundings?
Trailer Chassis
Specification
Prices



### Glastonbury



Copyright © Smartpod. All Rights Reserved.



### Glastonbury - Internal







Copyright © Smartpod. All Rights Reserved.



#### Woodstock - Internal



**Toilet cubicles** 

Toilet cubicle

Non-slip flooring

Wash basin and mirror



#### Coachella



Copyright © Smartpod. All Rights Reserved.



#### Coachella - Internal







Copyright © Smartpod. All Rights Reserved.



#### Fuji - Internal



## smart pod

#### Brand colours or surroundings?









Copyright © Smartpod. All Rights Reserved.



#### **Trailer Chassis**



Copyright © Smartpod. All Rights Reserved.





External – Finished to requirements, choice of finishes
Internal – Finished to requirements, choice of finishes
Doors – Various finishes and layouts available
Supplied with all required service connection points
Easily relocated
Delivered fully built or installed on site if access is restricted
Little to no maintenance (exterior)

10 year structural warranty – Life expectancy of 35+ years



#### Prices from £16,995+VAT

(subject to final specification)

Additional sizes and layouts available on request.

Prices exclude delivery, on-site installation and service connection.



Smartpod
Unit 1 Tuxford Business