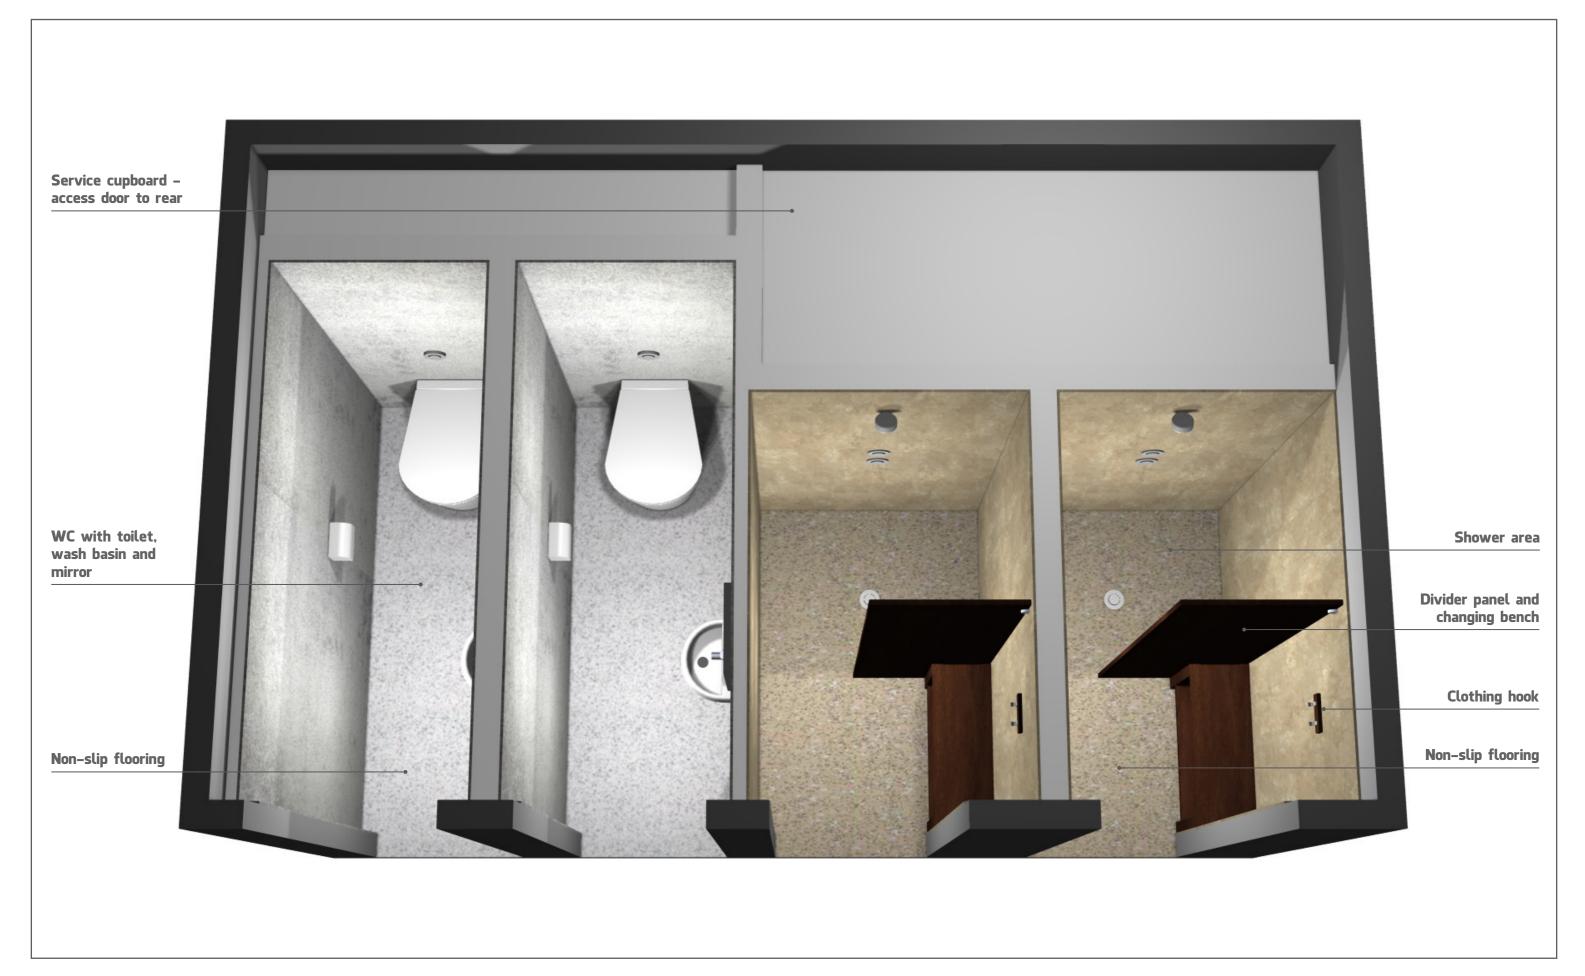

#### Woodstock - Internal

**Toilet cubicles** 

Toilet cubicle

Non-slip flooring

Wash basin and mirror