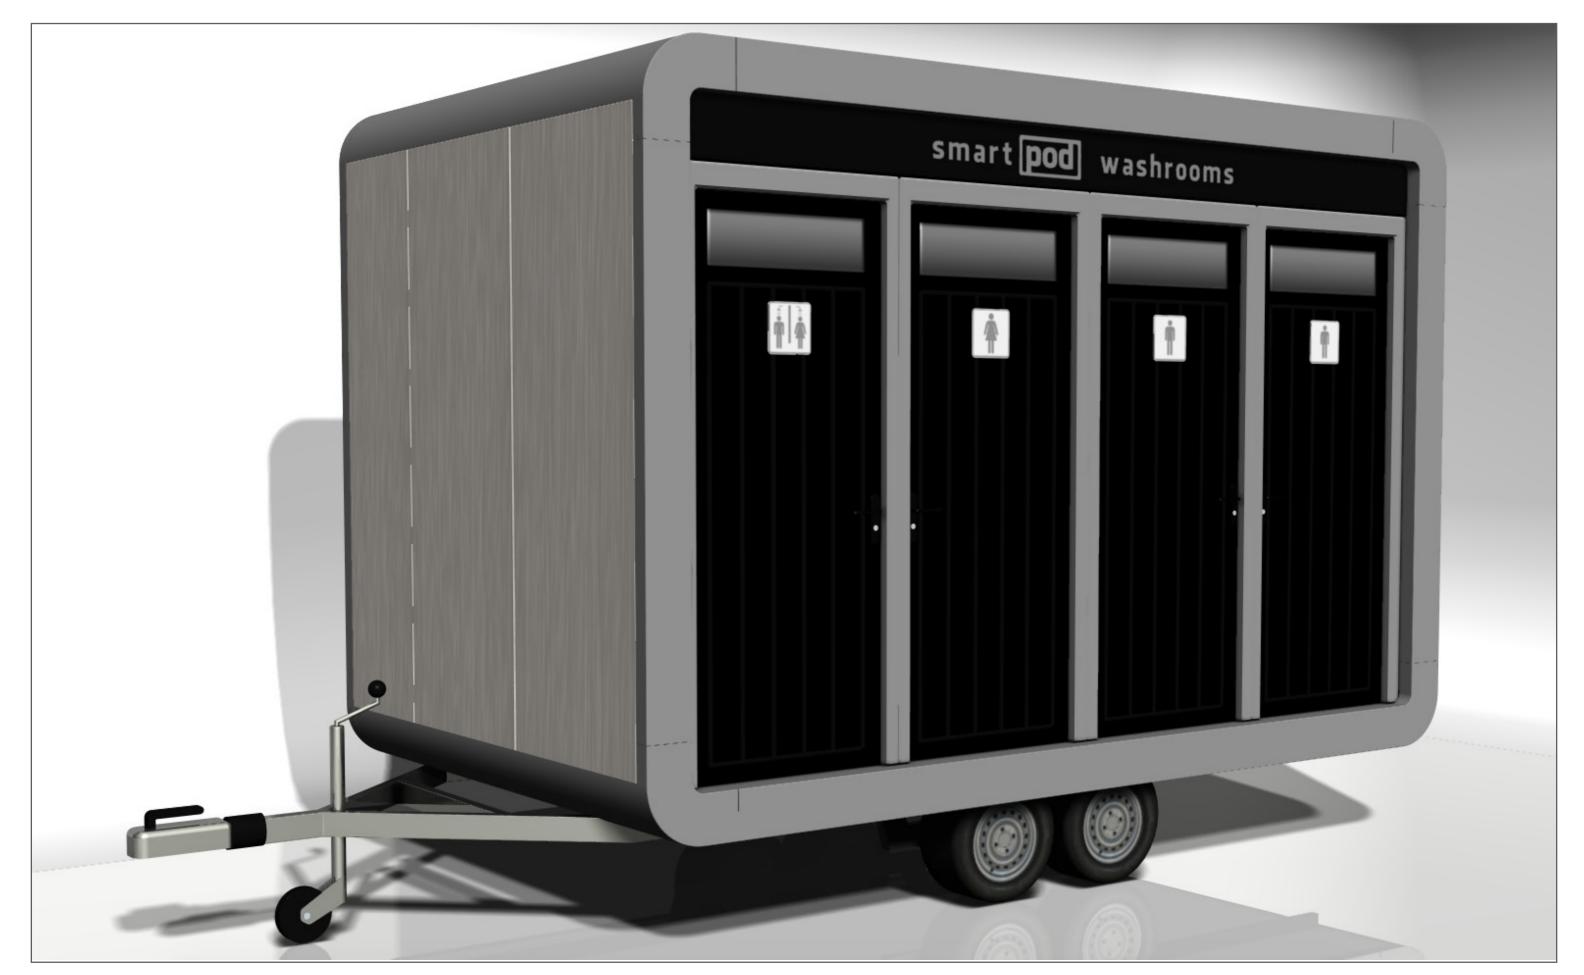

In design terms, it's a number one!

one space...endless uses





Glastonbury - Internal
Woodstock
Woodstock - Internal
Coachella
Coachella - Internal
Fuji
Fuji - Internal
Brand colours or surroundings?
Trailer Chassis
Specification
Prices



### Glastonbury



Copyright © Smartpod. All Rights Reserved.



### Glastonbury - Internal







Copyright © Smartpod. All Rights Reserved.



#### Woodstock - Internal



**Toilet cubicles** 

Toilet cubicle

Non-slip flooring

Wash basin and mirror



#### Coachella



Copyright © Smartpod. All Rights Reserved.



#### Coachella - Internal







Copyright © Smartpod. All Rights Reserved.



#### Fuji - Internal



## smart pod

#### Brand colours or surroundings?









Copyright © Smartpod. All Rights Reserved.



#### **Trailer Chassis**



Copyright © Smartpod. All Rights Reserved.





External – Finished to requirements, choice of finishes
Internal – Finished to requirements, choice of finishes
Doors – Various finishes and layouts available
Supplied with all required service connection points
Easily relocated
Delivered fully built or installed on site if access is restricted
Little to no maintenance (exterior)

10 year structural warranty – Life expectancy of 35+ years



#### Prices from £16,995+VAT

(subject to final specification)

Additional sizes and layouts available on request.

Prices exclude delivery, on-site installation and service connection.



Smartpod
Unit 1 Tuxford Business Park
Ashvale Road
Tuxford
NG22 ONH

Tel: 01709 570 720
E: info@teamsmartpod.com
W: www.smartpod.space