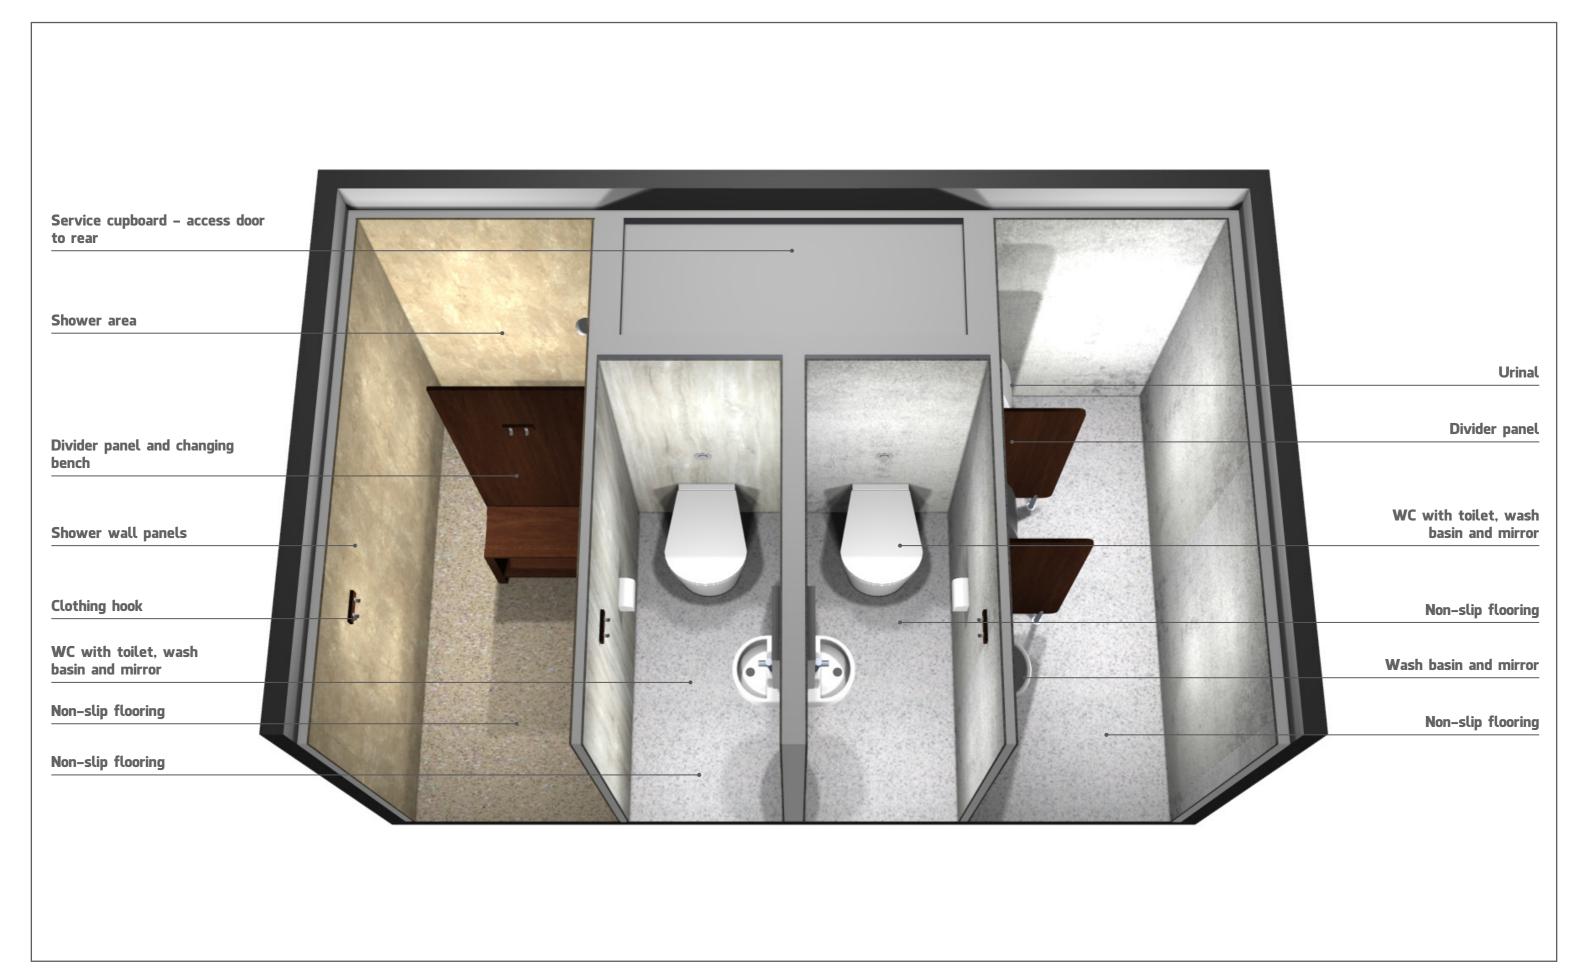

#### Woodstock - Internal

**Toilet cubicles** 

Toilet cubicle

Non-slip flooring

Wash basin and mirror