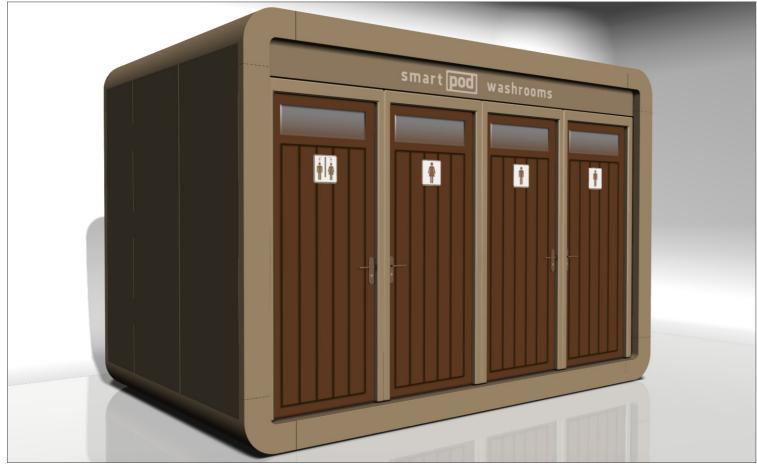

# smart pod Washrooms

In design terms, it's a number one!

one space...endless uses





Glastonbury - Internal
Woodstock
Woodstock - Internal
Coachella
Coachella - Internal
Fuji
Fuji - Internal
Brand colours or surroundings?
Trailer Chassis
Specification
Prices



### Glastonbury



Copyright © Smartpod. All Rights Reserved.



### Glastonbury - Internal







Copyright © Smartpod. All Rights Reserved.



#### Woodstock - Internal



**Toilet cubicles** 

Toilet cubicle

Non-slip flooring

Wash basin and mirror



#### Coachella



Copyright © Smartpod. All Rights Reserved.



#### Coachella - Internal







Copyright © Smartpod. All Rights Reserved.



#### Fuji - Internal



## smart pod

#### Brand colours or surroundings?









Copyright © Smartpod. All Rights Reserved.



#### **Trailer Chassis**



Copyright © Smartpod. All Rights Reserved.





External – Finished to requirements, choice of finishes
Internal – Finished to requirements, choice of finishes
Doors – Various finishes and layouts available
Supplied with all required service connection points
Easily relocated
Delivered fully built or installed on site if access is restricted
Little to no maintenance (exterior)

10 year structural warranty – Life expectancy of 35+ years



#### Prices from £16,995+VAT

(subject to final specification)

Additional sizes and layouts available on request.

Prices exclude delivery, on-site installation and service connection.



Smartpod
Unit 1 Tuxford Business Park
Ashvale Road
Tuxford
NG22 ONH

Tel: 01709 570 720
E: